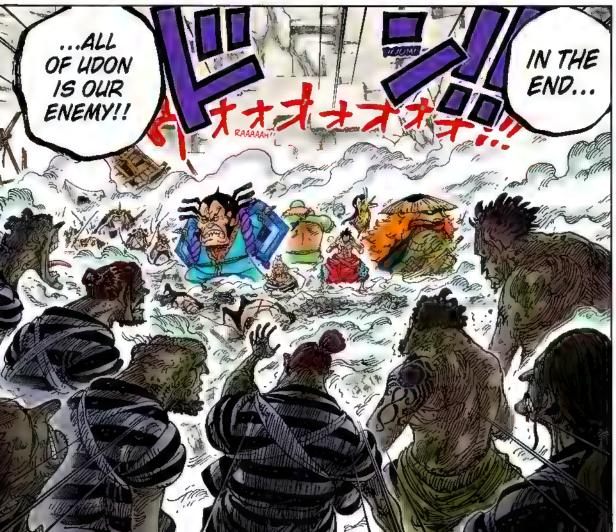

"head mountain." It's a strange and surreal story where a little cherry blossom tree grows out of a man's head, and then everyone goes up onto his head to watch the blossoms fall. Now, you asked where the tree grows out of my own body? Obviously, My crotch!! Come and watch the flowers

Bloom!! Huh? I hear police sirens...





## Chapter 948: INTRODUCING KAWAMATSU THE KAPPA



LIMITED COVER SERIES, NO. 24 VOL. 1: "ESCAPE SUCCESSFUL"





























GIVE US OUR HOMES

BACK, OR FOOD

TO FILL OUR

STOMACHS!

FREEDOM TO BE

FOUND ANYWHERE

IN THIS COUNTRY

ANYMORE!!

OLD TERROR

AND DESPAIR

FLOODED BACK!!















































































































Chapter 949: MUMMY























































































































































00.













Q: Mr. Oda! I have a question!! The skirt on the girl who collapsed against Belo Betty on page 67 of volume 90 sure looks a lot like the skirt of the milk maid Moda's skirt from when she appears in the "Ace's Great Search for Blackbeard" cover story, starting in chapter 278! Is that Moda?!

--Kyarin

A: Yes, that's correct. Good catch. At the time, Lulucia was still a peaceful kingdom, but King Seki has been a terrible ruler, and the people

are miserable now. Hopefully the courage the Revolutionaries brought to them will help Moda keep going.



C: I have a question about the reader request chapter covers. In volume 56, it said, "covers with an animal and one Straw Hat